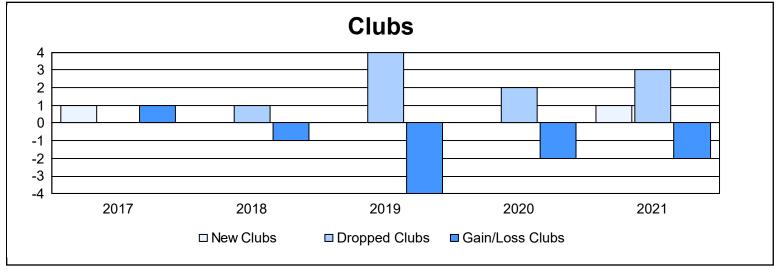

District 13 OH6 As of June 2021 Cumulative

| Year      | New<br>Clubs | Dropped<br>Clubs | Gain/<br>Loss<br>Clubs | New<br>Members | Charter<br>Members | Reinstate<br>Members | Transfer<br>Members | Total<br>Member<br>Added | Total<br>Members<br>Dropped | Gain/<br>Loss<br>Members |
|-----------|--------------|------------------|------------------------|----------------|--------------------|----------------------|---------------------|--------------------------|-----------------------------|--------------------------|
| 2016-2017 | 1            | 0                | 1                      | 175            | 22                 | 8                    | 9                   | 214                      | 187                         | 27                       |
| 2017-2018 | 0            | 1                | -1                     | 148            | 7                  | 7                    | 19                  | 181                      | 296                         | -115                     |
| 2018-2019 | 0            | 4                | -4                     | 128            | 0                  | 13                   | 11                  | 152                      | 195                         | -43                      |
| 2019-2020 | 0            | 2                | -2                     | 88             | 0                  | 7                    | 5                   | 100                      | 176                         | -76                      |
| 2020-2021 | 1            | 3                | -2                     | 115            | 29                 | 4                    | 6                   | 154                      | 197                         | -43                      |
| Average   | 0            | 2                | -2                     | 131            | 12                 | 8                    | 10                  | 160                      | 210                         | -50                      |